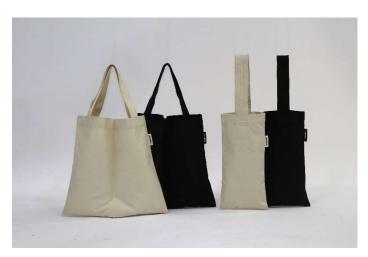

## Available colours

For orders under 2000 pieces: natural and black. For order over 2000 pieces: any Pantone colour. Handles available in any colour, regardless of quantity.