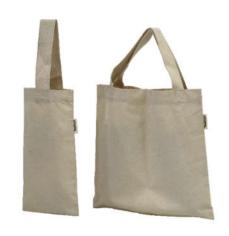

## WINE BAG II B1407

Premium wine bag in for single or double bottles. Suitable as a gift bag for that special occasion. Made from durable 100% GRS-certified recycled cotton in 400 gsm quality. Available in multiple colours.

## **Product Specifications**

| Product number and name           | B1407 - Wine bag II                             |
|-----------------------------------|-------------------------------------------------|
| Material                          | 400 gsm, 100% recycled pre-consumer cotton      |
| Certifications                    | GRS, Sedex SMETA, ISO 9000:2015, ISO 14001:2015 |
| Product dimensions (cm)           | Single: W16 x H32                               |
|                                   | Double: W35 x H32                               |
| Handle length (cm)                | Single: 18                                      |
|                                   | Double:18                                       |
| Print area front/back of bag (cm) | Single: W16 x H32                               |
|                                   | Double: W32 x H35                               |
| Minimum order quantity (MOQ)      | 50                                              |
| Regular carton quantity           | 100                                             |
| Inner unit quantity               | 50                                              |
| Carton weight (kg)                | 18                                              |
| Carton dimensions (cm)            | 45 x 45x 45                                     |