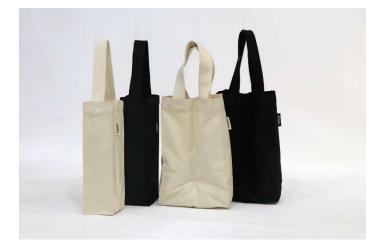

## Available colours

For orders under 2000 pieces: natural and black. For order over 2000 pieces: any Pantone colour. Handles available in any colour, regardless of quantity.