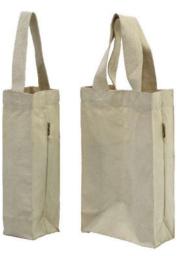

## WINE BAG I B1406

Premium wine bag in for single or double bottles. Suitable as a gift bag for that special occasion. Made from durable 100% GRS-certified recycled cotton in 400 gsm quality. Available in multiple colours.

## **Product Specifications**

| Product number and name      | B1406 - Wine bag I                              |
|------------------------------|-------------------------------------------------|
| Material                     | 400 gsm, 100% recycled pre-consumer cotton      |
| Certifications               | GRS, Sedex SMETA, ISO 9000:2015, ISO 14001:2015 |
| Product dimensions (cm)      | Single: W9 x H32 x D9                           |
|                              | Double: W22 x H32 x D9                          |
| Handle length (cm)           | Single:18                                       |
|                              | Double:18                                       |
| Print area front of bag (cm) | Single: W9 x H32                                |
|                              | Double: W22 x H32                               |
| Minimum order quantity (MOQ) | 50                                              |
| Regular carton quantity      | 100                                             |
| Inner unit quantity          | 50                                              |
| Carton weight (kg)           | 18                                              |
| Carton dimensions (cm)       | 45 x 45 x 45                                    |