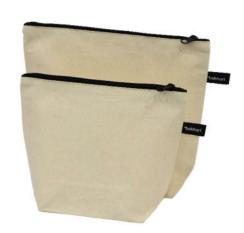

## ACCESSORY BAG II (POUCH) B1404

Contemporary and stylish accessory bag with gusset for all those special things. Fits perfectly for make-up, jewellery and more. Available in 3 sizes. Made from durable 100% GRS-certified recycled cotton in 300 gsm quality. Quality zip. Available in multiple colours.

## **Product Specifications**

| Product number and name      | B1404 - Accessory bag II (pouch)                |
|------------------------------|-------------------------------------------------|
| Material                     | 300 gsm, 100% recycled pre-consumer cotton      |
| Certifications               | GRS, Sedex SMETA, ISO 9000:2015, ISO 14001:2015 |
| Product dimensions (cm)      | M: W21 x H17                                    |
|                              | L:W25xH21xD4                                    |
| Print area front (cm)        | M: W21 x H17                                    |
|                              | L:W25xH21                                       |
| Print area back (cm)         | M: W21 x H17                                    |
|                              | L:W25xH21                                       |
| Minimum order quantity (MOQ) | 50                                              |
| Regular carton quantity      | 100                                             |
| Inner unit quantity          | 50                                              |
| Carton weight (kg)           | 18                                              |
| Carton dimensions (cm)       | 45 x 45x 45                                     |