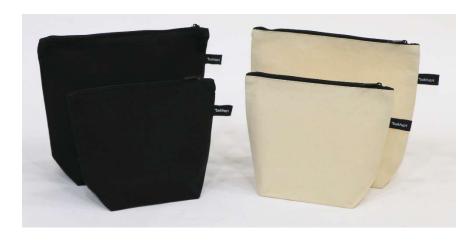

## Available colours

For orders under 2000 pieces: natural and black. For order over 2000 pieces: any Pantone colour. Handles available in any colour, regardless of quantity.