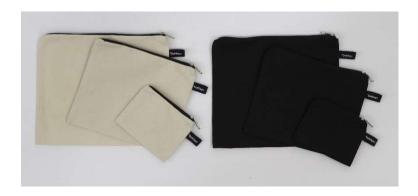

## Available colours

For orders under 2000 pieces: natural and black. For order over 2000 pieces: any Pantone colour. Handles available in any colour, regardless of quantity.