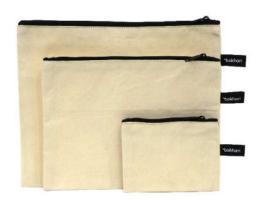

## ACCESSORY BAG I (POUCH) B1403

Contemporary and stylish slim accessory bag for all those special belongings. Fits perfectly for make-up, jewellery and more. Available in 3 sizes. Made from durable 100% GRS-certified recycled cotton in 300 gsm quality. Quality zip. Available in multiple colours.

## **Product Specifications**

| Product number and name      | B1403 - Accessory bag I (pouch)                 |
|------------------------------|-------------------------------------------------|
| Material                     | 300 gsm, 100% recycled pre-consumer cotton      |
| Certifications               | GRS, Sedex SMETA, ISO 9000:2015, ISO 14001:2015 |
|                              | S:W12xH9                                        |
| Product dimensions (cm)      | M: W21 x H17                                    |
|                              | L: W25 x H21                                    |
|                              | S:W12xH9                                        |
| Print area front (cm)        | M: W21 x H17                                    |
|                              | L: W25 x H21                                    |
|                              | S:W12xH9                                        |
| Print area back (cm)         | M: W21 x H17                                    |
|                              | L: W25 x H21                                    |
| Minimum order quantity (MOQ) | 50                                              |
| Regular carton quantity      | 100                                             |
| Inner unit quantity          | 50                                              |
| Carton weight (kg)           | 18                                              |
| Carton dimensions (cm)       | 45 x 45x 45                                     |