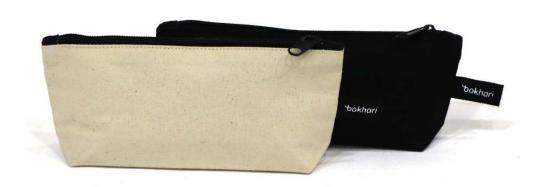

## PENCIL CASE II B1402

Contemporary, stylish and spacious pencil case for all your pens, pencils and more. Made from durable 100% GRS-certified recycled cotton in 300 gsm quality. Quality zip. Available in multiple colours.

## Available colours

For order over 2000 pieces: natural and black. For order over 2000 pieces: any Pantone colour.

Handles available in any colour, regardless of quantity.