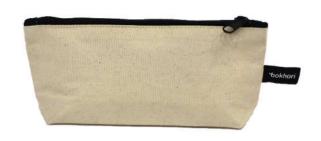

## PENCIL CASE II B1402

Contemporary, stylish and spacious pencil case for all your pens, pencils and more. Made from durable 100% GRS-certified recycled cotton in 300 gsm quality. Quality zip. Available in multiple colours.

## **Product Specifications**

| Product number and name      | B1402 - Pencil case II                          |
|------------------------------|-------------------------------------------------|
| Material                     | 300 gsm, 100% recycled pre-consumer cotton      |
| Certifications               | GRS, Sedex SMETA, ISO 9000:2015, ISO 14001:2015 |
| Product dimensions (cm)      | W20xH7xD4                                       |
| Print area front (cm)        | W20xH7                                          |
| Print area back (cm)         | W20xH7                                          |
| Minimum order quantity (MOQ) | 50                                              |
| Regular carton quantity      | 100                                             |
| Inner unit quantity          | 50                                              |
| Carton weight (kg)           | 18                                              |
| Carton dimensions (cm)       | 45 x 45x 45                                     |