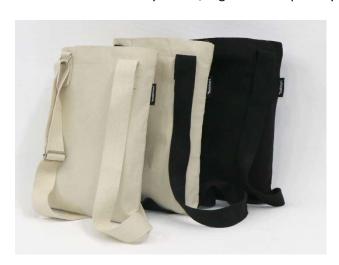

## Available colours

For orders under 2000 pieces: natural and black. For order over 2000 pieces: any Pantone colour. Handles available in any colour, regardless of quantity.