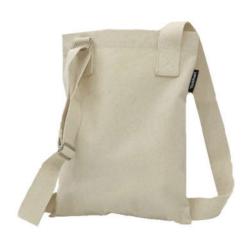

## SHOULDER BAG B1210

Get recognised with our stylish shoulder bag. The perfect size for all your necessities, this bag comes with a long, adjustable webbed cotton strap. Made from durable 100% GRS-certified recycled cotton canvas in 300 gsm quality. Available in multiple colours.

## **Product Specifications**

| Product number and name      | B1210 - Shoulder bag                            |
|------------------------------|-------------------------------------------------|
| Material                     | 300 gsm, 100% recycled pre-consumer cotton      |
| Certifications               | GRS, Sedex SMETA, ISO 9000:2015, ISO 14001:2015 |
| Product dimensions (cm)      | W30xH42                                         |
| Strap length (cm)            | 75 (adjustable)                                 |
| Print area front of bag (cm) | 30 x 42                                         |
| Print area back of bag (cm)  | 30 x 42                                         |
| Print area strap (cm)        | W3xL150                                         |
| Minimum order quantity (MOQ) | 50                                              |
| Regular carton quantity      | 100                                             |
| Inner unit quantity          | 50                                              |
| Carton weight (kg)           | 18                                              |
| Carton dimensions (cm)       | 45 x 45x 45                                     |