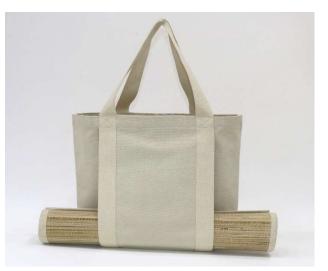

## YOGA BAG B1209

Ready for some exercise. With our stylish, spacious and classy yoga bag you're all set to go. Plenty of space for your yoga mat (mat not included) and all your workout accessories. Practical inside pocket for keys, mobile, etc. Made from durable 100% GRS-certified recycled cotton canvas in extra heavy 500 gsm quality. Handles in webbed cotton. Available in multiple colours.

## **Product Specifications**

| Product number and name       | B1209 - Yoga bag                                |
|-------------------------------|-------------------------------------------------|
| Material                      | 500 gsm, 100% recycled pre-consumer cotton      |
| Certifications                | GRS, Sedex SMETA, ISO 9000:2015, ISO 14001:2015 |
| Product dimensions (cm)       | W55×H40                                         |
| Handle length (cm)            | 32                                              |
| Print area front of bag (cm)  | W22 x H36,5                                     |
| Print area inside pocket (cm) | W28 x H12,5                                     |
| Minimum order quantity (MOQ)  | 50                                              |
| Regular carton quantity       | 100                                             |
| Inner unit quantity           | 50                                              |
| Carton weight (kg)            | 18                                              |
| Carton dimensions (cm)        | 45 x 45 x 45                                    |