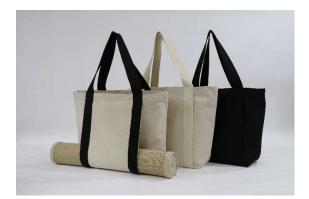

## Available colours

For orders under 2000 pieces: natural and black. For order over 2000 pieces: any Pantone colour. Handles available in any colour, regardless of quantity.