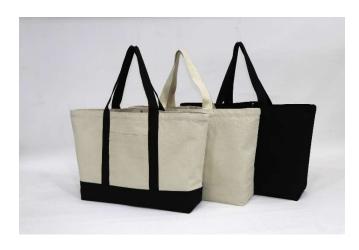

## **Available colours**

For orders under 2000 pieces: natural and black. For order over 2000 pieces: any Pantone colour. Handles available in any colour, regardless of quantity.