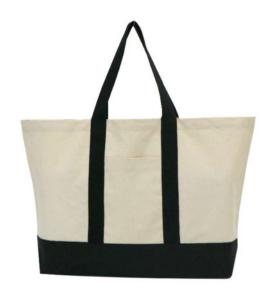

## OVERSIZED BAG II B1206

Bring all you like in our stylish and spacious carry bag that fits practically everything. May be carried by hand or over the shoulder. Practical inside pocket for keys, mobile, etc. Made from durable 100% GRS-certified recycled cotton in extra heavy 500 gsm canvas quality. Handles in cotton webbing. Available in multiple colours.

## **Product Specifications**

| Product number and name        | B1206 – Oversized bag II                        |
|--------------------------------|-------------------------------------------------|
| Material                       | 500 gsm, 100% recycled pre-consumer cotton      |
| Certifications                 | GRS, Sedex SMETA, ISO 9000:2015, ISO 14001:2015 |
| Product dimensions (cm)        | W73 (56) x 45                                   |
| Handle length (cm)             | 30                                              |
| Print area outside pocket (cm) | W21,5 x W17                                     |
| Print area inside pocket (cm)  | W29,5 x H13                                     |
| Minimum order quantity (MOQ)   | 50                                              |
| Regular carton quantity        | 100                                             |
| Inner unit quantity            | 50                                              |
| Carton weight (kg)             | 18                                              |
| Carton dimensions (cm)         | 45 x 45 x 45                                    |