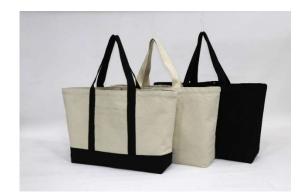

## OVERSIZED BAG B1205

Bring all you like in our stylish and spacious carry bag that fits practically everything. May be carried by hand or over the shoulder. Practical inside pocket for keys, mobile, etc. Made from durable 100% GRS-certified recycled cotton in extra heavy 500 gsm canvas quality. Handles in cotton webbing. Available in multiple colours.

## Available colours

For orders under 2000 pieces: natural and black. For order over 2000 pieces: any Pantone colour. Handles available in any colour, regardless of quantity.