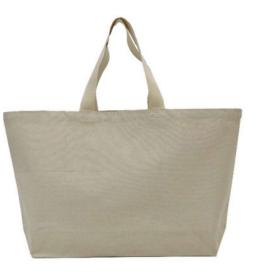

## OVERSIZED BAG B1205

Bring all you like in our stylish and spacious carry bag that fits practically everything. May be carried by hand or over the shoulder. Practical inside pocket for keys, mobile, etc. Made from durable 100% GRS-certified recycled cotton in extra heavy 500 gsm canvas quality. Handles in cotton webbing. Available in multiple colours.

## **Product Specifications**

| Product number and name       | B1205 – Oversized bag                           |
|-------------------------------|-------------------------------------------------|
| Material                      | 500 gsm, 100% recycled pre-consumer cotton      |
| Certifications                | GRS, Sedex SMETA, ISO 9000:2015, ISO 14001:2015 |
| Product dimensions (cm)       | W73 (56) x 45                                   |
| Handle length (cm)            | 30                                              |
| Print area front of bag (cm)  | W72 x W41                                       |
| Print area back of bag (cm)   | W72 x W41                                       |
| Print area inside pocket (cm) | W29,5 x H13                                     |
| Minimum order quantity (MOQ)  | 50                                              |
| Regular carton quantity       | 100                                             |
| Inner unit quantity           | 50                                              |
| Carton weight (kg)            | 18                                              |
| Carton dimensions (cm)        | 45 x 45 x 45                                    |