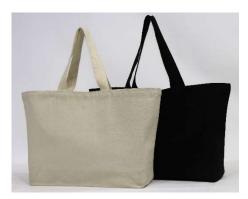

## Available colours

For orders under 2000 pieces: natural and black. For order over 2000 pieces: any Pantone colour. Handles available in any colour, regardless of quantity.