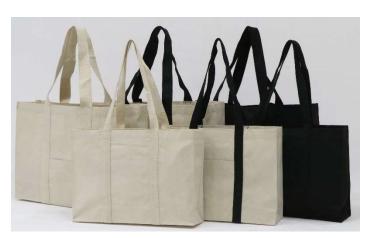

## Available colours

For orders under 2000 pieces: natural, black, and cool grey For order over 2000 pieces: any Pantone colour. Handles available in any colour, regardless of quantity.