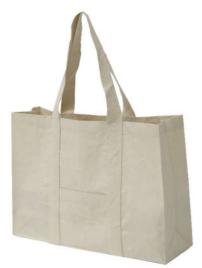

## WEEKEND BAG B1204

Stylish, convenient and spacious bag, suitable for a weekend getaway or a shopping spree. Available in 2 sizes. Pockets on the inside and outside, practical for charger, mobile, keys, water bottle etc. Made from durable 100% GRS-certified recycled cotton in 300 gsm quality. Cotton webbing handles. Available in multiple colours.

## **Product Specifications**

| B1204 – Weekend bag                             |
|-------------------------------------------------|
| 300 gsm, 100% recycled pre-consumer cotton      |
| GRS, Sedex SMETA, ISO 9000:2015, ISO 14001:2015 |
| M: W42 x H30 x D10                              |
| L: W50 x H35 x D15                              |
| Length: 30cm. Width: 27mm                       |
| M: W19 x H17                                    |
| L:W19xH17                                       |
| M: W19 x H14,5                                  |
| L: W19 x H14,5                                  |
| 50                                              |
| 100                                             |
| 50                                              |
| 18                                              |
| 45 x 45x 45                                     |
|                                                 |