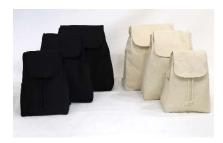

## Available colours

For orders under 2000 pieces: natural and black. For order over 2000 pieces: any Pantone colour. Handles available in any colour, regardless of quantity.