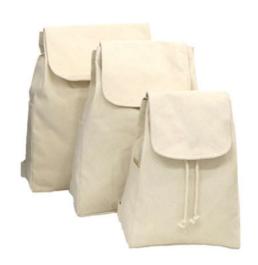

## BACKPACK B1201

Stylish, classic backpack made from heavy canvas. Suitable for all occasions and available in three sizes. Adjustable straps and practical side pockets for keys, mobile, water bottle etc. Made from durable 100% GRS-certified recycled cotton in 400 gsm quality. Available in multiple colours.

## **Product Specifications**

| Product number and name      | B1201 – Backpack                                |
|------------------------------|-------------------------------------------------|
| Material                     | 400 gsm, 100% recycled pre-consumer cotton      |
| Certifications               | GRS, Sedex SMETA, ISO 9000:2015, ISO 14001:2015 |
|                              | S: W22 x H30 x D10                              |
| Product dimensions (cm)      | M: W30 x H38 x D10                              |
| ,                            | L: W35 x H40 x D12                              |
| Handle length (cm)           |                                                 |
|                              | S:                                              |
| Print area front of bag (cm) | M:                                              |
|                              | Ŀ                                               |
|                              | S: W22 x H17                                    |
| Print area flap (cm)         | M:                                              |
|                              | Ŀ                                               |
| Minimum order quantity (MOQ) | 50                                              |
| Regular carton quantity      | 100                                             |
| Inner unit quantity          | 50                                              |
| Carton weight (kg)           | 18                                              |
| Carton dimensions (cm)       | 45 x 45x 45                                     |