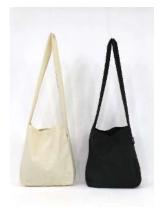

## Available colours

For orders under 2000 pieces: natural, black, and cool grey For order over 2000 pieces: any Pantone colour. Handles available in any colour, regardless of quantity.