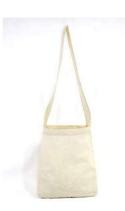

## SHOULDER TOTE BAG B1104

Stylish and spacious shoulder tote bag, suitable for all occasions. May be carried over any shoulder. Practical inside pocket for keys, mobile, etc. Made from durable 100% GRS-certified recycled cotton in 235 gsm quality. Available in multiple colours.

| Product number and name       | D11014 Chauldontata hag                         |
|-------------------------------|-------------------------------------------------|
| Product number and name       | B11014–Shoulder tote bag                        |
| Material                      | 235 gsm, 100% recycled pre-consumer cotton      |
| Certifications                | GRS, Sedex SMETA, ISO 9000:2015, ISO 14001:2015 |
| Product dimensions (cm)       | 32x37x10                                        |
| Handle length (cm)            | 92                                              |
| Print area outside bag (cm)   | 32 x 33.5 (front and back)                      |
| Print area strap/handle (cm)  | 9×209                                           |
| Print area inside pocket (cm) | 18 x 14                                         |
| Minimum order quantity (MOQ)  | 50                                              |
| Regular carton quantity       | 100                                             |
| Inner unit quantity           | 50                                              |
| Carton weight (kg)            | 18                                              |
| Carton dimensions (cm)        | 45 x 45 x 45                                    |