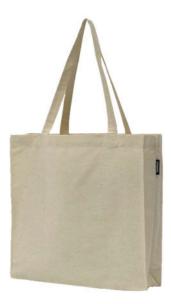

## CLASSIC PLUS TOTE BAG B1102

Extra spacious version of our classic tote bag, suitable for carrying groceries and more. May be carried by hand or over the shoulder. Practical inside pocket for keys, mobile, etc. Made from durable 100% GRS-certified recycled cotton in 235 gsm quality. Available in multiple colours.

## **Product Specifications**

| Product number and name           | B1102 – Classic Plus tote bag                   |
|-----------------------------------|-------------------------------------------------|
| Material                          | 235 gsm, 100% recycled pre-consumer cotton      |
| Certifications                    | GRS, Sedex SMETA, ISO 9000:2015, ISO 14001:2015 |
| Product dimensions (cm)           | W38 x H40 x D9                                  |
| Handle length (cm)                | 67                                              |
| Print area front/back of bag (cm) | W38 x H36,5                                     |
| Print area inside pocket (cm)     | W18,5 x H14                                     |
| Minimum order quantity (MOQ)      | 50                                              |
| Regular carton quantity           | 100                                             |
| Inner unit quantity               | 50                                              |
| Carton weight (kg)                | 20                                              |
| Carton dimensions (cm)            | 45 x 45 x 45                                    |