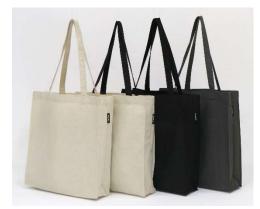

## Available colours

For orders under 2000 pieces: natural, black, and cool grey For order over 2000 pieces: any Pantone colour. Handles available in any colour, regardless of quantity.