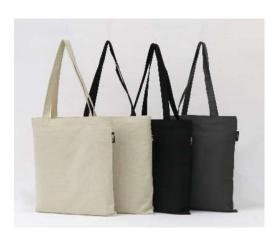

## Available colours

For orders under 2000 pieces: natural, black, and cool grey For order over 2000 pieces: any Pantone colour. Handles available in any colour, regardless of quantity.