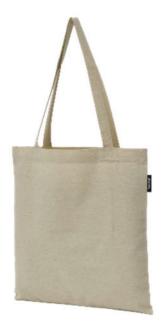

## CLASSIC TOTE BAG B1101

Stylish, classic tote bag, suitable for all occasions. May be carried by hand or over the shoulder. Practical inside pocket for keys, mobile, etc. Made from durable 100% GRS-certified recycled cotton in 235 gsm quality. Available in multiple colours.

## **Product Specifications**

| Product number and name           | B1101 - Classic tote bag                        |
|-----------------------------------|-------------------------------------------------|
| Material                          | 235 gsm, 100% recycled pre-consumer cotton      |
| Certifications                    | GRS, Sedex SMETA, ISO 9000:2015, ISO 14001:2015 |
| Product dimensions (cm)           | W38×H40                                         |
| Handle length (cm)                | 67                                              |
| Print area front/back of bag (cm) | W38 x H36,5                                     |
| Print area inside pocket (cm)     | W18,5 x H14                                     |
| Minimum order quantity (MOQ)      | 50                                              |
| Regular carton quantity           | 100                                             |
| Inner unit quantity               | 50                                              |
| Carton weight (kg)                | 18                                              |
| Carton dimensions (cm)            | 45 x 45x 45                                     |